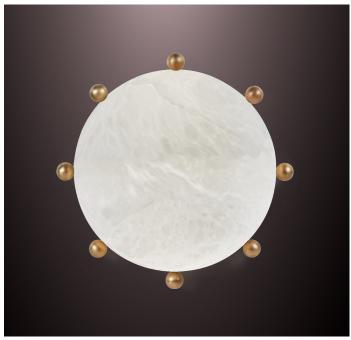

# **MADRAGUE 280**

wall sconce / ceiling flush mount

Pictured in satin brass with daylight 5000K bulb

Pictured in satin brass with soft white 2700K bulb

#### Shade in genuine alabaster

-White to Amber

-Small veins or dark veins

**Note:** the alabaster pattern varies from product to product, so the displayed image may be different.

#### Hardware in solid brass

Finishes available:
-Polished brass, satin brass, antique brass
-Dark bronze
-Polished or satin nickel
-RAL K5 classic powder coating