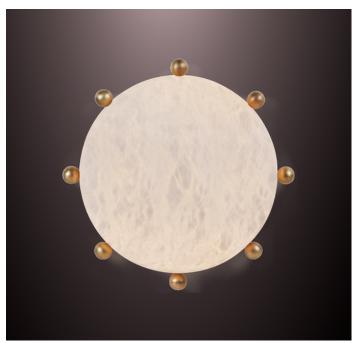

# **MADRAGUE 280**

wall sconce / ceiling flush mount

Pictured in satin brass with daylight 5000K bulb

Pictured in satin brass with soft white 2700K bulb

#### Shade in genuine alabaster

-White to Amber

-Small veins or dark veins

**Note:** the alabaster pattern varies from product to product, so the displayed image may be different.

#### Hardware in solid brass

Finishes available:
-Polished brass, satin brass, antique brass
-Dark bronze
-Polished or satin nickel
-RAL K5 classic powder coating