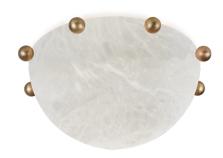

# **MADRAGUE 280**

wall sconce / ceiling flush mount

Pictured in satin brass with daylight 5000K bulb

Pictured in satin brass with soft white 2700K bulb

# **DIMENSIONS**

Diameter 13" - D 5-1/2" Weight: about 7 pounds