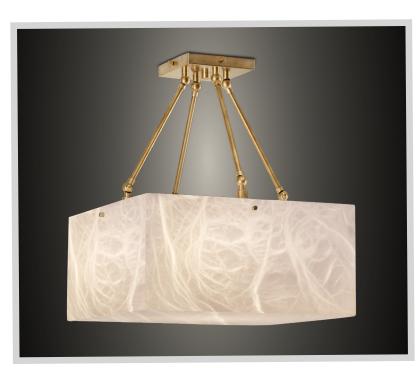

## **TITAN 380**

chandelier

#### Shade in genuine alabaster

-White to Amber

-Small veins or dark veins

**Note:** the alabaster pattern varies from product to product, so the displayed image may be different.

#### Hardware in solid brass

Finishes available:
-Polished brass, satin brass, antique brass
-Bronze
-Polished or satin nickel
-RAL K5 classic powder coating

#### **DIMENSIONS**

15.5"x 15.5" - 7.5"H OAH as pictured 18" or TBD Weight: about 30 pounds