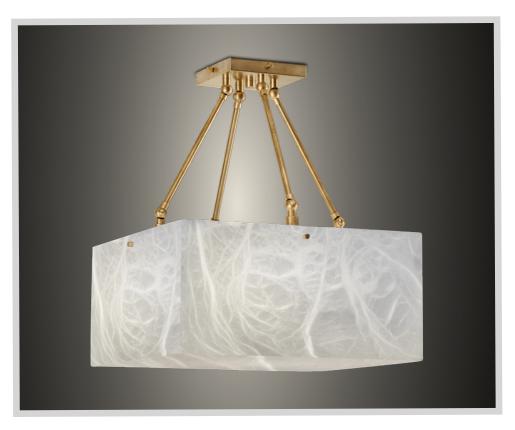

## **TITAN 380**

chandelier

#### Shade in genuine alabaster

-White to Amber

-Small veins or dark veins

**Note:** the alabaster pattern varies from product to product, so the displayed image may be different.

#### Hardware in solid brass

Finishes available:
-Polished brass, satin brass, antique brass
-Bronze
-Polished or satin nickel
-RAL K5 classic powder coating

#### **DIMENSIONS**

15.5"x 15.5" - 7.5"H OAH as pictured 18" or TBD Weight: about 30 pounds