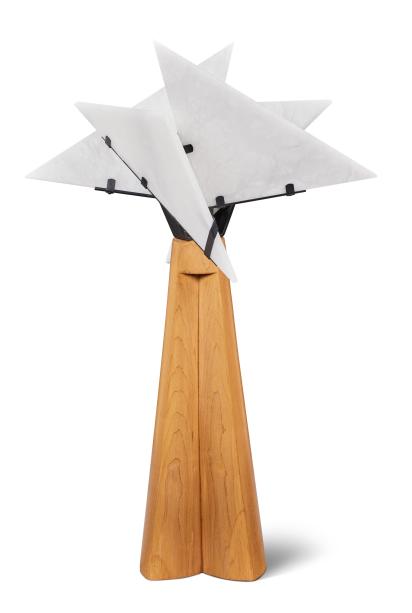

# **NUN 1** DESK

table lamp

# 4 triangular shades in genuine alabaster

-White to Amber

-Small veins or dark veins

**Note:** the alabaster pattern varies from product to product, so the displayed image may be different.

#### **Brackets**

Powder coating steel

#### **Wood base**

Solid maple
Any finish available

#### **DIMENSIONS**

Diameter 21" - H 32"