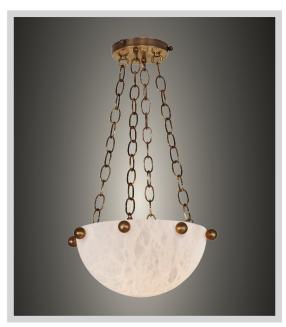

Pictured in antique brass with day light 5000K bulb

Pictured in antique brass with soft white 2700K bulb

#### Shade in genuine alabaster

-White to Amber -Small veins or dark veins

Note: the alabaster pattern varies from product to product, so the displayed image may be different.

#### Hardware in solid brass

Finishes available:
-Polished brass, satin brass, antique brass
-Bronze
-Polished or satin nickel
-RAL K5 classic powder coating

### **DIMENSIONS**

OD 18" - shade only 15" dia. - 7.5"H OAH as pictured 28" or TBD Weight: about 18 pounds

## WIRING

2 x medium base sockets
2 x 9/13 watts max.
(~150 watts equivalent)
Bulb recommendation: A15 / E26 LED Bulb Dimmable
Canopy 5" dia.