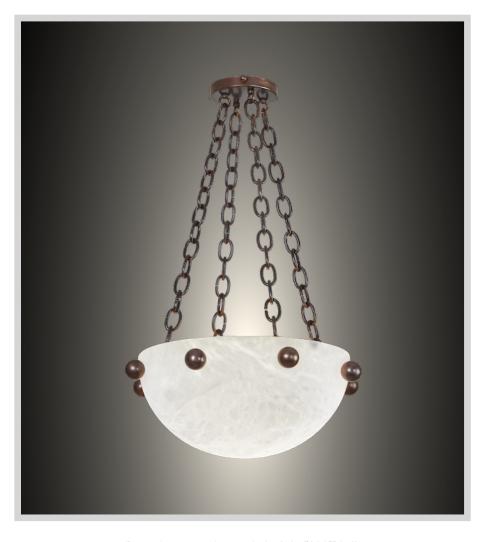

#### Shade in genuine alabaster

-White to Amber -Small veins or dark veins

Note: the alabaster pattern varies from product to product, so the displayed image may be different.

#### Hardware in solid brass

Finishes available:
-Polished brass, satin brass, antique brass
-Bronze
-Polished or satin nickel
-RAL K5 classic powder coating

### **DIMENSIONS**

OD 18" - shade only 15" dia. - 7.5"H OAH as pictured 28" or TBD Weight: about 18 pounds

## WIRING

2 x medium base sockets
2 x 9/13 watts max.
(~150 watts equivalent)
Bulb recommendation: A15 / E26 LED Bulb Dimmable
Canopy 5" dia.