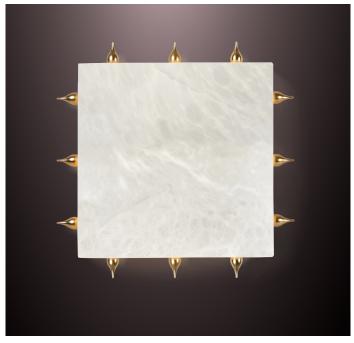

# **LARMA 280**

wall sconce / ceiling flush mount

Pictured in satin brass with daylight  $5000 \mathrm{K}$  bulb

Pictured in polished brass with soft white 2700K bulb

#### Shade in genuine alabaster

-White to Amber -Small veins or dark veins

**Note:** the alabaster pattern varies from product to product, so the displayed image may be different.

#### Hardware in solid brass

Finishes available:
-Polished brass, satin brass, antique brass
-Dark bronze
-Polished or satin nickel
-RAL K5 classic powder coating