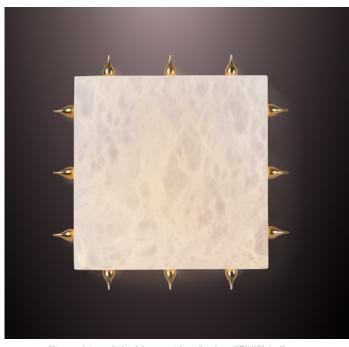

# **LARMA 280**

wall sconce / ceiling flush mount

Pictured in satin brass with daylight  $5000 \mathrm{K}$  bulb

Pictured in polished brass with soft white 2700K bulb

#### Shade in genuine alabaster

-White to Amber -Small veins or dark veins

**Note:** the alabaster pattern varies from product to product, so the displayed image may be different.

#### Hardware in solid brass

Finishes available:
-Polished brass, satin brass, antique brass
-Dark bronze
-Polished or satin nickel
-RAL K5 classic powder coating