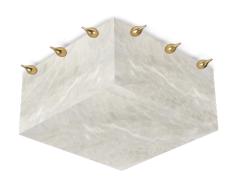

# **LARMA 280**

wall sconce / ceiling flush mount

Pictured in satin brass with daylight  $5000 \mathrm{K}$  bulb

Pictured in polished brass with soft white 2700K bulb

### **DIMENSIONS**

14" x 14" - D 5-1/2" Weight: about 15 pounds