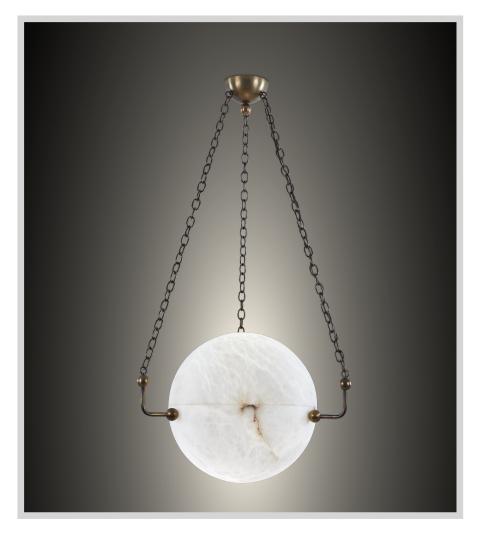

Pictured in antique brass with daylight  $5000 \mathrm{K}$  bulb

Pictured in satin brass with soft white 2700K bulb

MISTRAL 450

chandelier

## PRODUCT DETAILS

Shade in genuine alabaster -White to Amber -Small veins or dark veins <u>Note:</u> the alabaster pattern varies from product to product, so the displayed image may be different.

Hardware in solid brass

Finishes available: -Polished brass, satin brass, antique brass -Bronze -Polished or satin nickel -RAL K5 classic powder coating

### **DIMENSIONS**

OD 28" (bowl only 18") OAH as pictured 50" or TBD Minimum OAH: 26" Weight: about 40 pounds

#### WIRING

2 x medium base sockets 2 x 9/13 watts max. (~150 watts equivalent) Bulb recommendation: A15 / E26 LED Bulb Dimmable Canopy: 5" dia.