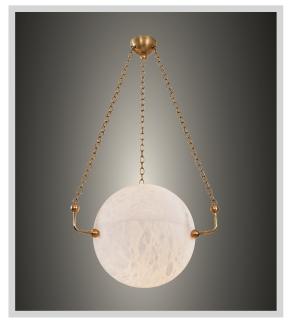

Pictured in antique brass with daylight  $5000 \mathrm{K}$  bulb

Pictured in satin brass with soft white 2700K bulb

MISTRAL 450

chandelier

## PRODUCT DETAILS

Shade in genuine alabaster -White to Amber -Small veins or dark veins <u>Note:</u> the alabaster pattern varies from product to product, so the displayed image may be different.

Hardware in solid brass

Finishes available: -Polished brass, satin brass, antique brass -Bronze -Polished or satin nickel -RAL K5 classic powder coating

### **DIMENSIONS**

OD 28" (bowl only 18") OAH as pictured 50" or TBD Minimum OAH: 26" Weight: about 40 pounds

#### WIRING

2 x medium base sockets 2 x 9/13 watts max. (~150 watts equivalent) Bulb recommendation: A15 / E26 LED Bulb Dimmable Canopy: 5" dia.