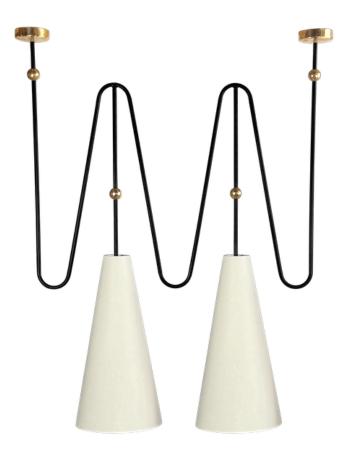

# SANNOIS I & II

chandelier

## **PRODUCT DETAILS**

Forged steel
Brass
Parchment Manilla paper shade

#### SANNOIS II

W 32" - D 10" - H 45" (or TBD) Weight: about 15 pounds