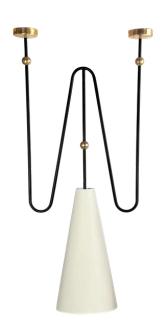

# SANNOIS I & II

chandelier

## **PRODUCT DETAILS**

Forged steel
Brass
Parchment Manilla paper shade

#### SANNOIS I

W 18" - D 10" - H 45" (or TBD) Weight: about 10 pounds