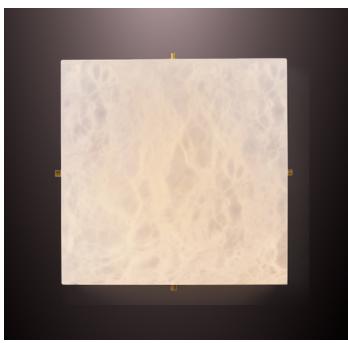

# **TITAN 380-4**

wall sconce / ceiling flush mount

Pictured in satin brass with daylight 5000K bulb

Pictured in antique brass with soft white 2700K bulb

#### Shade in genuine alabaster

-White to Amber
-Small veins or dark veins

Note: the alabaster pattern varies from product to product, so the displayed image may be different.

#### Hardware in solid brass

Finishes available:
-Polished brass, satin brass, antique brass
-Dark bronze
-Polished or satin nickel
-RAL K5 classic powder coating