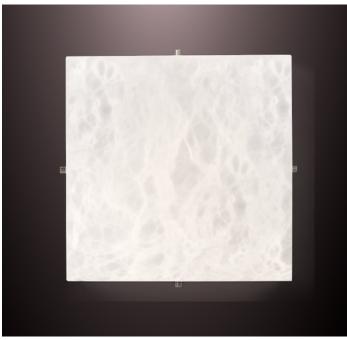

# **TITAN 380-4**

wall sconce / ceiling flush mount

Pictured in satin brass with daylight 5000K bulb

Pictured in antique brass with soft white 2700K bulb

#### Shade in genuine alabaster

-White to Amber
-Small veins or dark veins

Note: the alabaster pattern varies from product to product, so the displayed image may be different.

#### Hardware in solid brass

Finishes available:
-Polished brass, satin brass, antique brass
-Dark bronze
-Polished or satin nickel
-RAL K5 classic powder coating