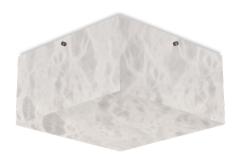

# **TITAN 380-4**

wall sconce / ceiling flush mount

Pictured in satin brass with daylight 5000K bulb

Pictured in antique brass with soft white 2700K bulb

#### **DIMENSIONS**

15-1/2" 15-1/2" - D 7-1/2" Weight: about 22pounds