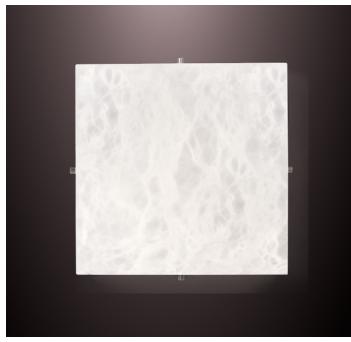

# **TITAN 280-4**

wall sconce / ceiling flush mount

Pictured in satin brass with daylight 5000K bulb

Pictured in polished brass with soft white 2700K bulb

## Shade in genuine alabaster

-White to Amber

-Small veins or dark veins

**Note:** the alabaster pattern varies from product to product, so the displayed image may be different.