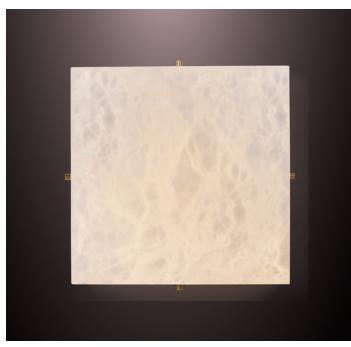

# **TITAN 280-4**

wall sconce / ceiling flush mount

Pictured in satin brass with daylight 5000K bulb

Pictured in polished brass with soft white 2700K bulb

## Shade in genuine alabaster

-White to Amber

-Small veins or dark veins

**Note:** the alabaster pattern varies from product to product, so the displayed image may be different.