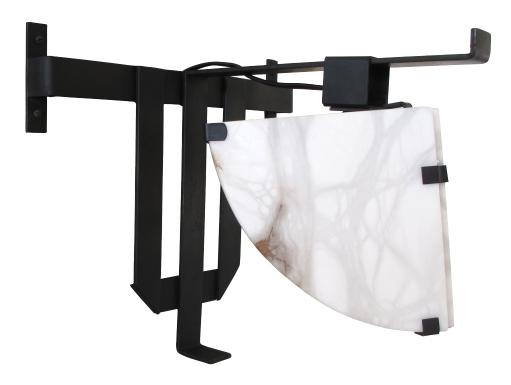

## **POTENCE**

wall sconce

#### Shade in genuine alabaster

-White to Amber -Small veins or dark veins

**Note:** the alabaster pattern varies from product to product, so the displayed image may be different.

#### **Bracket**

Powder coating steel

#### **DIMENSIONS**

W 13" - D 12" - H 12"