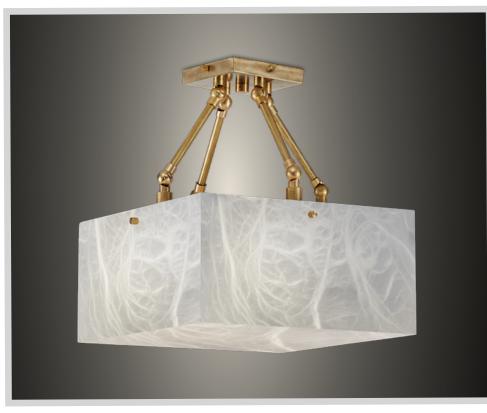

# **TITAN 280**

chandelier

## PRODUCT DETAILS

Shade in genuine alabaster -White to Amber -Small veins or dark veins Note: the alabaster pattern varies from product to product , so the displayed image may be different.

> Hardware in solid brass Finishes available: -Polished brass, satin brass, antique brass -Bronze -Polished or satin nickel -RAL K5 classic powder coating

#### DIMENSIONS

11.5" x 11.5" - 5.5"H + drop OAH as pictured 22" or TBD Weight: about 16 pounds

#### WIRING

2 x candelabra base sockets 2 x 6/9 watts max. (80/120 watts equivalent) Bulb recommendation: E12 LED Bulb Dimmable Canopy 5" x 5"