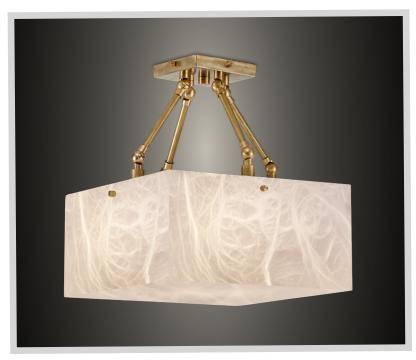

# **TITAN 280**

chandelier

## PRODUCT DETAILS

Shade in genuine alabaster -White to Amber -Small veins or dark veins Note: the alabaster pattern varies from product to product , so the displayed image may be different.

> Hardware in solid brass Finishes available: -Polished brass, satin brass, antique brass -Bronze -Polished or satin nickel -RAL K5 classic powder coating

#### DIMENSIONS

11.5" x 11.5" - 5.5"H + drop OAH as pictured 22" or TBD Weight: about 16 pounds

#### WIRING

2 x candelabra base sockets 2 x 6/9 watts max. (80/120 watts equivalent) Bulb recommendation: E12 LED Bulb Dimmable Canopy 5" x 5"