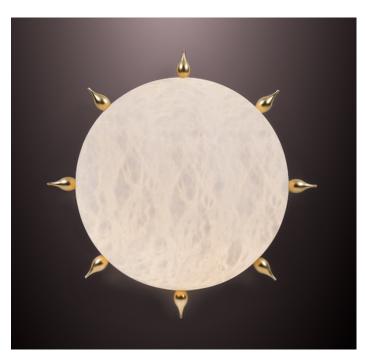

### www.maisonpaname.com

Pictured in polished brass with soft white 2700K bulb

## PRODUCT DETAILS

Shade in genuine alabaster -White to Amber -Small veins or dark veins Note: the alabaster pattern varies from product to product, so the displayed image may be different.

Hardware in solid brass