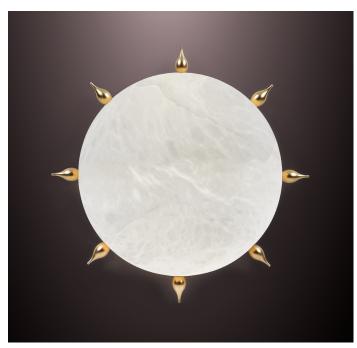

# <u>PANAME</u>

**TEAR 280** wall sconce / ceiling flush mount

Pictured in satin brass with daylight 5000K bulb

## PRODUCT DETAILS

Shade in genuine alabaster -White to Amber -Small veins or dark veins Note: the alabaster pattern varies from product to product, so the displayed image may be different.

Hardware in solid brass

#### DIMENSIONS

Diameter 14" - D 5-1/2" Weight: about 7 pounds

#### WIRING

2 x candelabra base sockets 2 x 6/9 watts max. (~80 watts equivalent) Bulb recommendation: E12 LED Bulb Dimmable