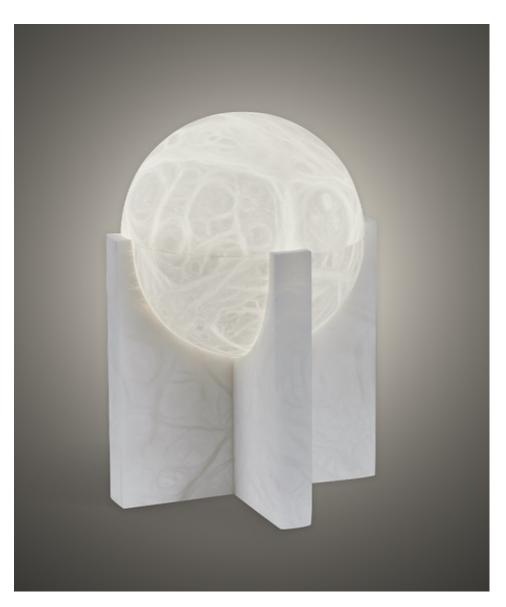

# PANAME

## **SPHERE**

table lamp

Pictured with daylight 5000K bulb

Pictured with soft white 2700K bulb

#### **Genuine alabaster**

-White to Amber

-Small veins or dark veins

**Note:** the alabaster pattern varies from product to product, so the displayed image may be different.

#### **DIMENSIONS**

Diameter 11"" - H 16"