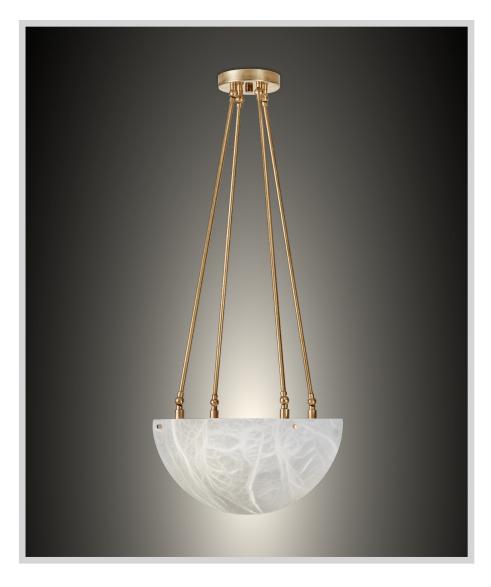

Pictured in satin brass with daylight 5000K bulb

Pictured in satin brass with soft white 2700K bulb

# **MOON 380**

chandelier

### **PRODUCT DETAILS**

Shade in genuine alabaster

-White to Amber

-Small veins or dark veins

**Note:** the alabaster pattern varies from product to product, so the displayed image may be different.

#### Hardware in solid brass

Finishes available:
-Polished brass, satin brass, antique brass
-Bronze
-Polished or satin nickel
-RAL K5 classic powder coating

### **DIMENSIONS**

OD 15.5" - shade only 15" dia. - 7.5"H OAH as pictured 34" or TBD Weight: about 15 pounds

## WIRING

2 x medium base sockets
2 x 9/13 watts max.
(~150 watts equivalent)
Bulb recommendation: A15 / E26 LED Bulb Dimmable
Canopy: 5" dia.