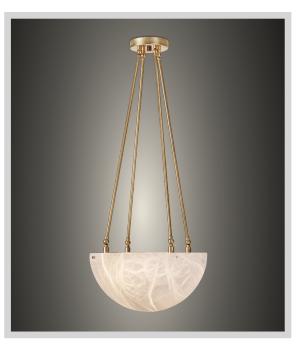

Pictured in satin brass with daylight 5000K bulb

Pictured in satin brass with soft white 2700K bulb

# **MOON 380**

chandelier

### **PRODUCT DETAILS**

Shade in genuine alabaster

-White to Amber

-Small veins or dark veins

**Note:** the alabaster pattern varies from product to product, so the displayed image may be different.

### **DIMENSIONS**

OD 15.5" - shade only 15" dia. - 7.5"H OAH as pictured 34" or TBD Weight: about 15 pounds