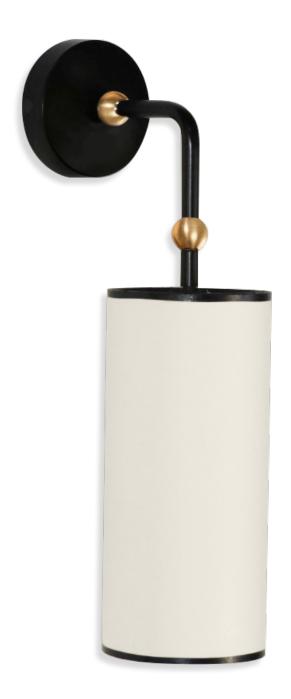

# SANNOIS

wall sconce

## PRODUCT DETAILS

DIdSS

RAL K5 classic powder coating

#### **DIMENSIONS**

W 4.75" - D 7.5" - H 17" Weight: about 5 pounds

#### WIRING

1 x medium base socket 1 x 9/13 watts max. (~75 watts equivalent) Bulb recommendation: A15 / E26 LED Bulb Dimmable