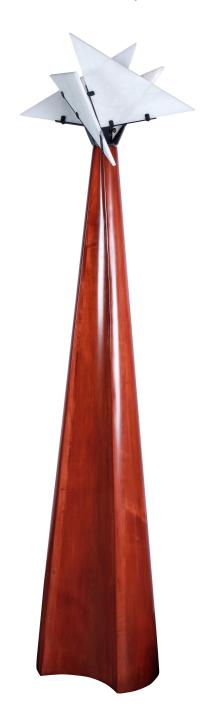

# **NUN** FLOOR "CURVE"

floor lamp

#### PRODUCT DETAILS

4 triangular shades in genuine alabaster -White to Amber -Small veins or dark veins Note: the alabaster pattern varies from product to product, so the displayed image may be different.

Brackets

Powder coating steel **Wood base** Solid maple Any finish available

#### **DIMENSIONS**

Diameter 21" - H 76"