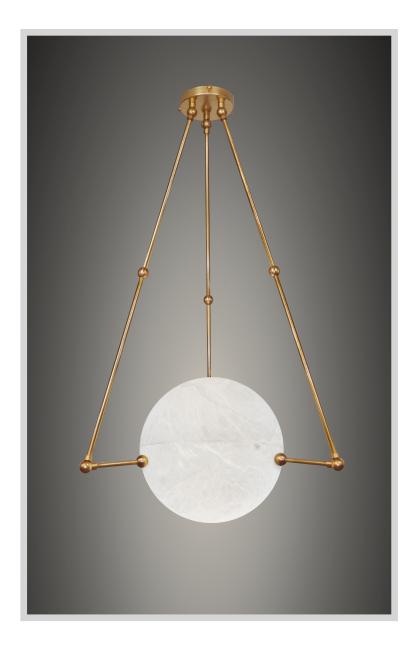

# **CAVAILLON 300**

chandelier

Pictured in satin brass with daylight 5000K bulb

#### Shade in genuine alabaster

-White to Amber

-Small veins or dark veins

**Note:** the alabaster pattern varies from product to product, so the displayed image may be different.

#### Hardware in solid brass

Finishes available:
-Polished brass, satin brass, antique brass
-Bronze
-Polished or satin nickel
-RAL K5 classic powder coating

# **DIMENSIONS**

OD 24" (bowl only 12")
OAH as pictured 38" or TBD
Minimum OAH: 16"
Weight: about 22 pounds