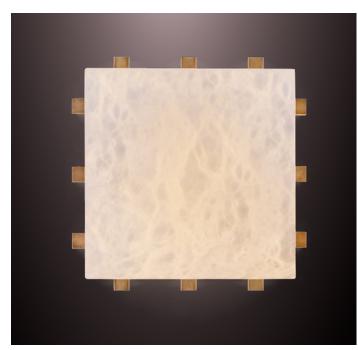

# **DICE 380**

wall sconce / ceiling flush mount

Pictured in satin brass with daylight 5000K bulb

Pictured in antique brass with soft white 2700K bulb

#### PRODUCT DETAILS

Shade in genuine alabaster -White to Amber -Small veins or dark veins Note: the alabaster pattern varies from product to product, so the displayed image may be different.

Hardware in solid brass

Finishes available: -Polished brass, satin brass, antique brass -Dark bronze -Polished or satin nickel -RAL K5 classic powder coating