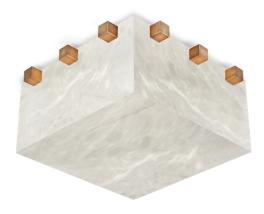

# **DICE 380**

wall sconce / ceiling flush mount

Pictured in satin brass with daylight 5000K bulb

Pictured in antique brass with soft white 2700K bulb

#### PRODUCT DETAILS

Shade in genuine alabaster -White to Amber -Small veins or dark veins Note: the alabaster pattern varies from product to product, so the displayed image may be different.

Hardware in solid brass

## DIMENSIONS

15-1/2" x 15-1/2" - D 7-1/2"