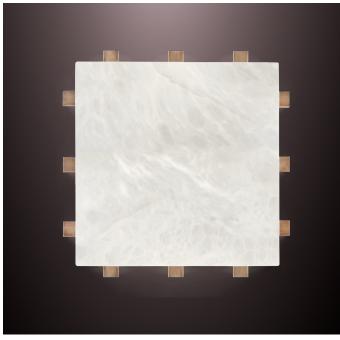

# **DICE 380**

wall sconce / ceiling flush mount

Pictured in satin brass with daylight 5000K bulb

Pictured in antique brass with soft white 2700K bulb

#### PRODUCT DETAILS

Shade in genuine alabaster -White to Amber -Small veins or dark veins Note: the alabaster pattern varies from product to product, so the displayed image may be different.

Hardware in solid brass

Finishes available: -Polished brass, satin brass, antique brass -Dark bronze -Polished or satin nickel -RAL K5 classic powder coating