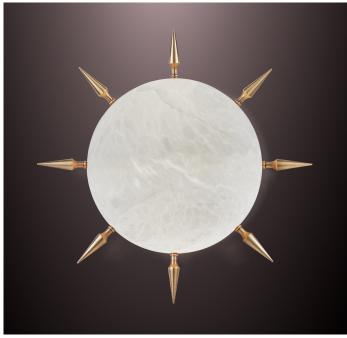

# **SPIKE 380**

wall sconce / ceiling flush mount

Pictured in satin brass with daylight 5000K bulb

#### Shade in genuine alabaster

-White to Amber

-Small veins or dark veins

**Note:** the alabaster pattern varies from product to product, so the displayed image may be different.

#### Hardware in solid brass

Finishes available:
-Polished brass, satin brass, antique brass
-Dark bronze
-Polished or satin nickel
-RAL K5 classic powder coating