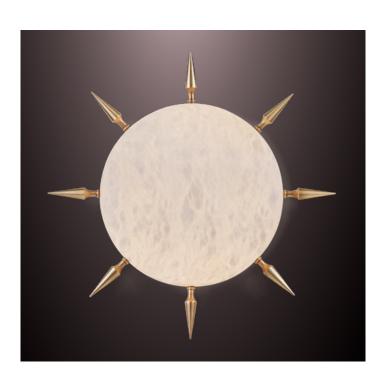

# **SPIKE 380**

wall sconce / ceiling flush mount

Pictured in satin brass with daylight 5000K bulb

#### Shade in genuine alabaster

-White to Amber

-Small veins or dark veins

**Note:** the alabaster pattern varies from product to product, so the displayed image may be different.

#### Hardware in solid brass

Finishes available:
-Polished brass, satin brass, antique brass
-Dark bronze
-Polished or satin nickel
-RAL K5 classic powder coating