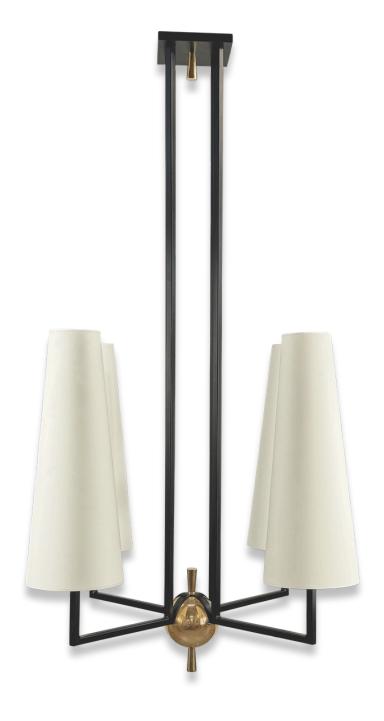

# **MARAIS**

chandelier

#### **PRODUCT DETAILS**

Genuine alabaster Brass Wood (many options)

Pictured in satin black lacquer

#### **DIMENSIONS**

W 18" - D 18" - H 71" Weight: about pounds

#### WIRING

2 x medium base socket 2 x 9/13 watts max. (~150 watts equivalent) Bulb recommendation: A15 / E26 LED Bulb Dimmable