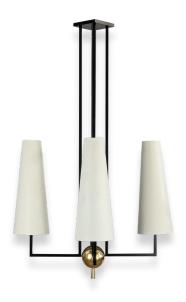

# **MARAIS**

chandelier

#### **PRODUCT DETAILS**

Genuine alabaster Brass Wood (many options)

Pictured in satin black lacquer

#### **DIMENSIONS**

W 18" - D 18" - H 71" Weight: about pounds

#### WIRING

2 x medium base socket 2 x 9/13 watts max. (~150 watts equivalent) Bulb recommendation: A15 / E26 LED Bulb Dimmable