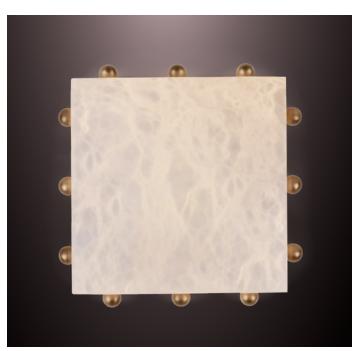

# **AGATHE 280**

wall sconce / ceiling flush mount

Pictured in satin brass with daylight 5000K bulb

Pictured in satin brass with soft white 2700K bulb

# Shade in genuine alabaster

-White to Amber

-Small veins or dark veins

**Note:** the alabaster pattern varies from product to product, so the displayed image may be different.

#### Hardware in solid brass

Finishes available:
-Polished brass, satin brass, antique brass
-Dark bronze
-Polished or satin nickel
-RAL K5 classic powder coating