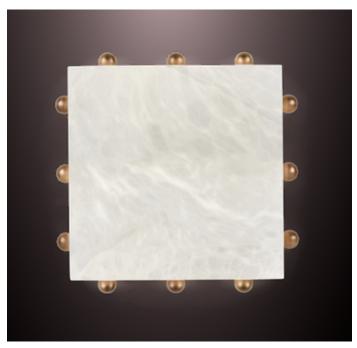

# **AGATHE 280**

wall sconce / ceiling flush mount

Pictured in satin brass with daylight 5000K bulb

Pictured in satin brass with soft white 2700K bulb

# Shade in genuine alabaster

-White to Amber

-Small veins or dark veins

**Note:** the alabaster pattern varies from product to product, so the displayed image may be different.

#### Hardware in solid brass

Finishes available:
-Polished brass, satin brass, antique brass
-Dark bronze
-Polished or satin nickel
-RAL K5 classic powder coating