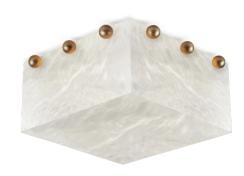

# **AGATHE 280**

wall sconce / ceiling flush mount

Pictured in satin brass with daylight 5000K bulb

Pictured in satin brass with soft white 2700K bulb

# Shade in genuine alabaster

-White to Amber

-Small veins or dark veins

**Note:** the alabaster pattern varies from product to product, so the displayed image may be different.

#### Hardware in solid brass

Finishes available:
-Polished brass, satin brass, antique brass
-Dark bronze
-Polished or satin nickel
-RAL K5 classic powder coating