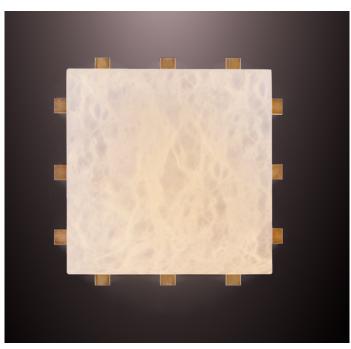

## **DICE 280**

wall sconce / ceiling flush mount

Pictured in satin brass with daylight 5000K bulb

Pictured in antique brass with soft white  $2700\mathrm{K}$  bulb

### Shade in genuine alabaster

-White to Amber

-Small veins or dark veins

**Note:** the alabaster pattern varies from product to product, so the displayed image may be different.

#### Hardware in solid brass

Finishes available:
-Polished brass, satin brass, antique brass
-Dark bronze
-Polished or satin nickel
-RAL K5 classic powder coating