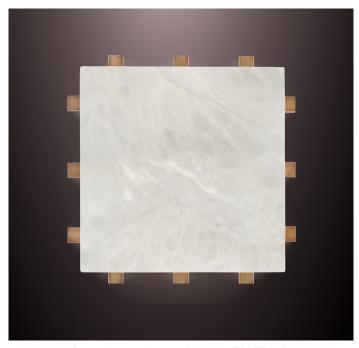

## **DICE 280**

wall sconce / ceiling flush mount

Pictured in satin brass with daylight 5000K bulb

Pictured in antique brass with soft white  $2700\mathrm{K}$  bulb

### Shade in genuine alabaster

-White to Amber

-Small veins or dark veins

**Note:** the alabaster pattern varies from product to product, so the displayed image may be different.

#### Hardware in solid brass

Finishes available:
-Polished brass, satin brass, antique brass
-Dark bronze
-Polished or satin nickel
-RAL K5 classic powder coating