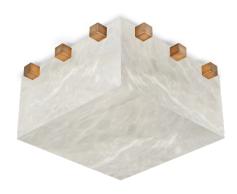

# PANAME

## **DICE 280**

wall sconce / ceiling flush mount



Pictured in satin brass with daylight 5000K bulb



Pictured in antique brass with soft white  $2700\mathrm{K}$  bulb



## PRODUCT DETAILS

### Shade in genuine alabaster

-White to Amber

-Small veins or dark veins

**Note:** the alabaster pattern varies from product to product, so the displayed image may be different.

#### Hardware in solid brass

Finishes available:
-Polished brass, satin brass, antique brass
-Dark bronze
-Polished or satin nickel
-RAL K5 classic powder coating

## **DIMENSIONS**

13" x 13" - D 5-1/2" Weight: about 15 pounds

## WIRING

2 x candelabra base sockets
2 x 6/9 watts max.
(~80 watts equivalent)
Bulb recommendation: E12 LED Bulb Dimmable

## **LED light bulb only**

**Note:** We highly recommend this fixture to be installed by a certified electrician.

## **SUR MESURE**

Size, Color, Material, Style, Number of Lights, Lamp-holder model, Cord/Rod/Chain Length & model, etc...c