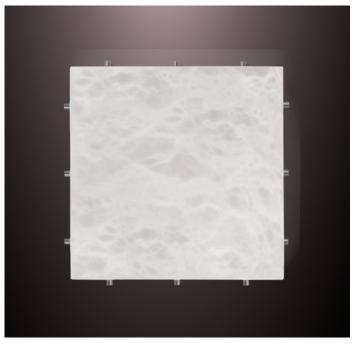

# **TITAN 280-12**

wall sconce / ceiling flush mount

Pictured in satin brass with daylight 5000K bulb

Pictured in polished brass with soft white 2700K bulb

## **PRODUCT DETAILS**

Shade in genuine alabaster

-White to Amber

-Small veins or dark veins

**Note:** the alabaster pattern varies from product to product, so the displayed image may be different.

#### Hardware in solid brass

Finishes available:
-Polished brass, satin brass, antique brass
-Dark bronze
-Polished or satin nickel
-RAL K5 classic powder coating