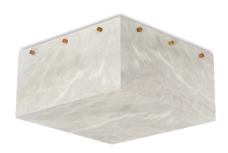

## **PRODUCT DETAILS**

Shade in genuine alabaster

-White to Amber

-Small veins or dark veins

**Note:** the alabaster pattern varies from product to product, so the displayed image may be different.

#### **DIMENSIONS**

11-1/2" x 11-1/2" - D 5-1/2" Weight: about 15 pounds