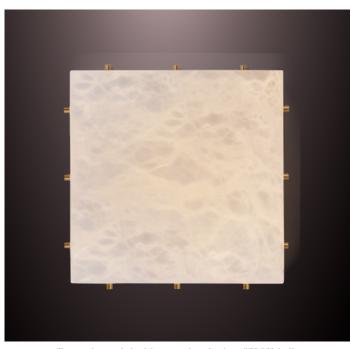

# **TITAN 280-12**

wall sconce / ceiling flush mount

Pictured in satin brass with daylight 5000K bulb

Pictured in polished brass with soft white 2700K bulb

## **PRODUCT DETAILS**

Shade in genuine alabaster

-White to Amber

-Small veins or dark veins

**Note:** the alabaster pattern varies from product to product, so the displayed image may be different.

#### Hardware in solid brass

Finishes available:
-Polished brass, satin brass, antique brass
-Dark bronze
-Polished or satin nickel
-RAL K5 classic powder coating