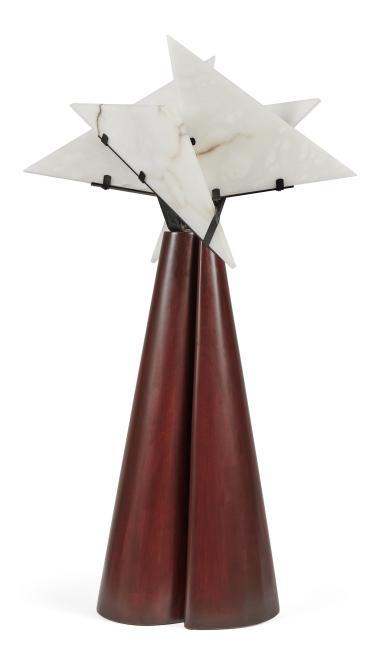

#### PRODUCT DETAILS

4 triangular shades in genuine alabaster -White to Amber -Small veins or dark veins Note: the alabaster pattern varies from product to product, so the displayed image may be different.

> **Brackets** Powder coating steel **Wood base** Solid maple Any finish available

#### DIMENSIONS

Diameter 21" - H 36"