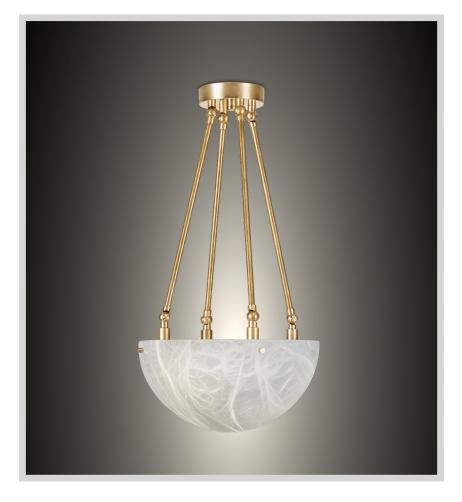

Pictured in satin brass with Daylight 5000K bulb

**MOON 280** 

chandelier

### PRODUCT DETAILS

Shade in genuine alabaster -White to Amber -small veins or dark veins <u>Note:</u> the alabaster pattern varies from product to product, so the displayed image may be different.

Hardware in solid brass

## DIMENSIONS

OD 11.5" - shade only 11"dia. - 5.5"H OAH as pictured 34" or TBD Weight: about 9 pounds

#### **WIRING**

2 x candelabra base sockets 2 x 6/9 watts max. (80/120 watts equivalent) Bulb recommendation: E12 LED Bulb Dimmable 4" canopy