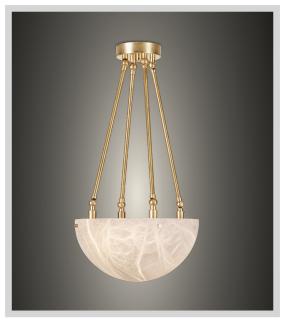

Pictured in satin brass with soft white 2700K bulb

www.editionmodern.com

### PRODUCT DETAILS

Shade in genuine alabaster -White to Amber -small veins or dark veins <u>Note:</u> the alabaster pattern varies from product to product, so the displayed image may be different.

Hardware in solid brass

## DIMENSIONS

OD 11.5" - shade only 11"dia. - 5.5"H OAH as pictured 34" or TBD Weight: about 9 pounds

#### **WIRING**

2 x candelabra base sockets 2 x 6/9 watts max. (80/120 watts equivalent) Bulb recommendation: E12 LED Bulb Dimmable 4" canopy