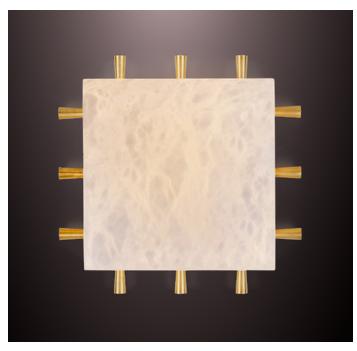

# **CHAPO 280**

wall sconce / ceiling flush mount

Pictured in satin brass with daylight 5000K bulb

Pictured in polished brass with soft white 2700K bulb

#### Shade in genuine alabaster

-White to Amber

-Small veins or dark veins

**Note:** the alabaster pattern varies from product to product, so the displayed image may be different.

#### Hardware in solid brass

Finishes available: -Polished brass, satin brass, antique brass -Dark bronze -Polished or satin nickel -RAL K5 classic powder coating