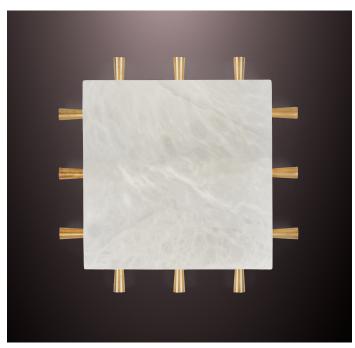

# **CHAPO 280**

wall sconce / ceiling flush mount

Pictured in satin brass with daylight 5000K bulb

Pictured in polished brass with soft white 2700K bulb

#### Shade in genuine alabaster

-White to Amber

-Small veins or dark veins

**Note:** the alabaster pattern varies from product to product, so the displayed image may be different.

#### Hardware in solid brass

Finishes available: -Polished brass, satin brass, antique brass -Dark bronze -Polished or satin nickel -RAL K5 classic powder coating