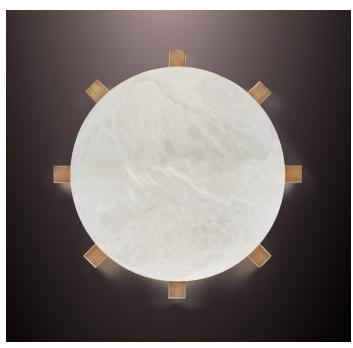

# CARRÉ 280

wall sconce / ceiling flush mount

Pictured in satin brass with daylight 5000K bulb

Pictured in antique brass with soft white 2700K bulb

#### Shade in genuine alabaster

-White to Amber -Small veins or dark veins

**Note:** the alabaster pattern varies from product to product, so the displayed image may be different.

#### Hardware in solid brass

Finishes available: -Polished brass, satin brass, antique brass -Dark bronze -Polished or satin nickel -RAL K5 classic powder coating