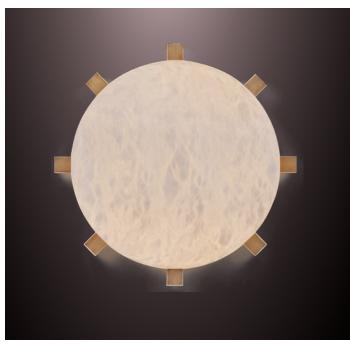

# CARRÉ 280

wall sconce / ceiling flush mount

Pictured in satin brass with daylight 5000K bulb

Pictured in antique brass with soft white 2700K bulb

#### Shade in genuine alabaster

-White to Amber -Small veins or dark veins

**Note:** the alabaster pattern varies from product to product, so the displayed image may be different.

#### Hardware in solid brass

Finishes available: -Polished brass, satin brass, antique brass -Dark bronze -Polished or satin nickel -RAL K5 classic powder coating