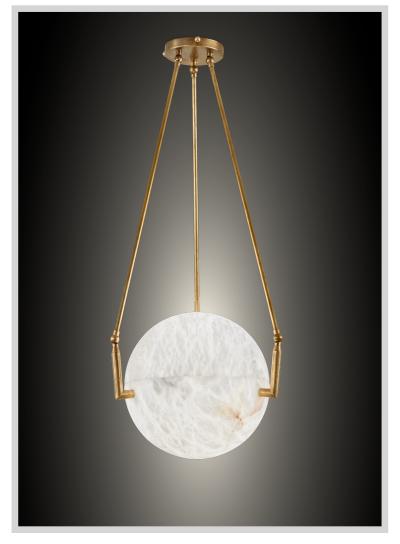

# LOURMARIN 450

chandelier

## PRODUCT DETAILS

Shade in genuine alabaster (imported) : -White to Amber -Small veins or dark veins Note: the alabaster pattern varies from product to product, so the displayed image may be different.

#### Hardware in solid brass

Finishes available: -Polished brass, satin brass, antique brass -Bronze -Polished or satin nickel -RAL K5 classic powder coating

#### DIMENSIONS

OD 23" (bowl only 18") OAH as pictured 48" or TBD Minimum OAH: 26" Weight: about 40 pounds

#### WIRING

2 x medium base sockets 2 x 9/13 watts max. (~150 watts equivalent) Bulb recommendation: A15 / E26 LED Bulb Dimmable Canopy: 5" dia.

Pictured antique brass with daylight 5000K