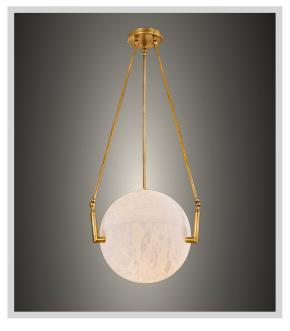

# LOURMARIN 450

chandelier

## PRODUCT DETAILS

Shade in genuine alabaster (imported) : -White to Amber -Small veins or dark veins Note: the alabaster pattern varies from product to product, so the displayed image may be different.

#### Hardware in solid brass

Finishes available: -Polished brass, satin brass, antique brass -Bronze -Polished or satin nickel -RAL K5 classic powder coating

#### DIMENSIONS

OD 23" (bowl only 18") OAH as pictured 48" or TBD Minimum OAH: 26" Weight: about 40 pounds

#### WIRING

2 x medium base sockets 2 x 9/13 watts max. (~150 watts equivalent) Bulb recommendation: A15 / E26 LED Bulb Dimmable Canopy: 5" dia.

## www.editionmodern.com

Pictured in satin brass with soft white 2700K bulb