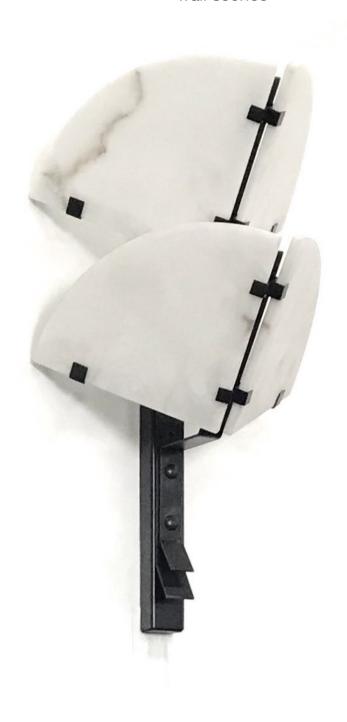

# **DOUBLE**

wall sconce

## Shade in genuine alabaster

-White to Amber

-Small veins or dark veins

**Note:** the alabaster pattern varies from product to product, so the displayed image may be different.

# **Bracket**

Powder coating steel

## **DIMENSIONS**

W 11" - D 9" - H 20.75"