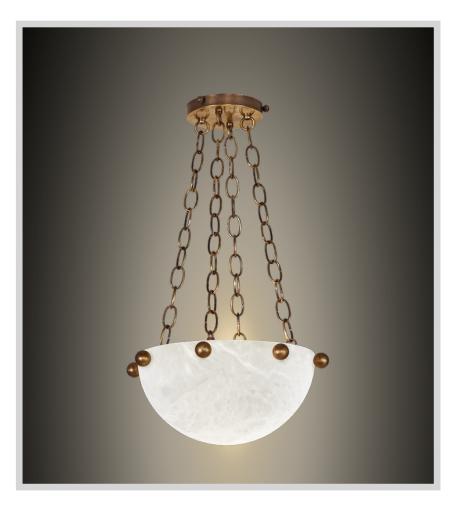

# **MADRAGUE 280**

chandelier

## **PRODUCT DETAILS**

Shade in genuine alabaster

-White to Amber

-Small veins or dark veins

**Note:** the alabaster pattern varies from product to product, so the displayed image may be different.

#### Hardware in solid brass

Finishes available:
-Polished brass, satin brass, antique brass
-Bronze
-Polished or satin nickel
-RAL K5 classic powder coating

### **DIMENSIONS**

OD 13" - shade only 11"dia. - 5.5"H OAH as pictured 22" or TBD Weight: about 12 pounds

## WIRING

2 x candelabra base sockets
2 x 6/9 watts max.
(80/120 watts equivalent)
Bulb recommendation: E12 LED Bulb Dimmable
Canopy: 5" dia.