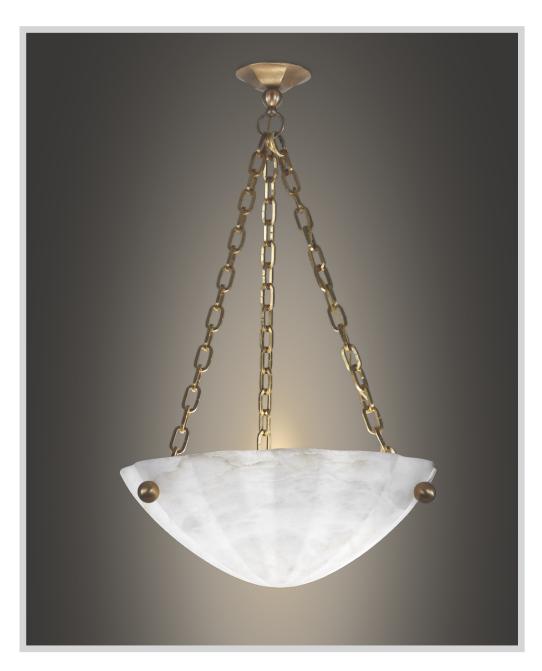

Pictured in satin brass with Daylight 5000K bulb

#### Shade in genuine alabaster

-White to Amber -Small veins or dark veins

#### Note:

the alabaster pattern varies from product to product, so the displayed image may be different.

#### Hardware in solid brass

Finishes available:
-Polished brass, satin brass, antique brass
-Bronze
-Polished or satin nickel

## **DIMENSIONS**

OD 22"

OAH as pictured 36" or TBD H 8" shade only + drop Minimum OAH: 16" Weight: about 32 pounds