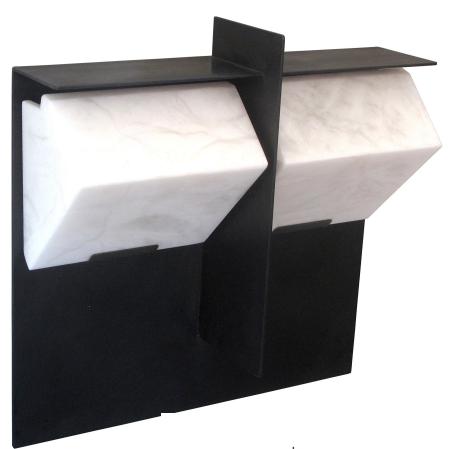

# PANAME

wall sconce

#### PRODUCT DETAILS

Shade in genuine alabaster -White to Amber -Small veins or dark veins <u>Note:</u> the alabaster pattern varies from product to product, so the displayed image may be different. Bracket Powder coating and black oxidized steel

#### **DIMENSIONS**

3 SIZES AVAILABLE MASK II -145 W 12.5" - D 4" - H 12.5" MASK II -185 W 16" - D 5" - H 16" MASK II -230 W 20" - D 6" - H 20"