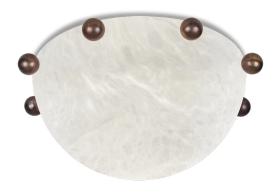

# **MADRAGUE 380**

wall sconce / ceiling flush mount

Pictured in satin brass with daylight 5000K bulb

Pictured in bronze with soft white 2700K bulb

#### Shade in genuine alabaster

-White to Amber

-Small veins or dark veins

**Note:** the alabaster pattern varies from product to product, so the displayed image may be different.

#### Hardware in solid brass

Finishes available:
-Polished brass, satin brass, antique brass
-Dark bronze
-Polished or satin nickel
-RAL K5 classic powder coating