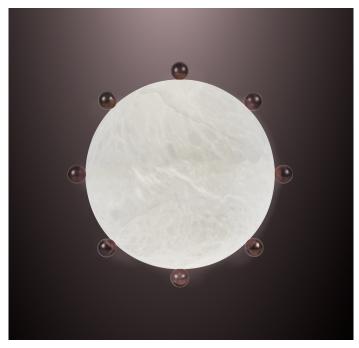

# **MADRAGUE 380**

wall sconce / ceiling flush mount

Pictured in satin brass with daylight 5000K bulb

Pictured in bronze with soft white 2700K bulb

#### Shade in genuine alabaster

-White to Amber

-Small veins or dark veins

**Note:** the alabaster pattern varies from product to product, so the displayed image may be different.

#### Hardware in solid brass

Finishes available:
-Polished brass, satin brass, antique brass
-Dark bronze
-Polished or satin nickel
-RAL K5 classic powder coating