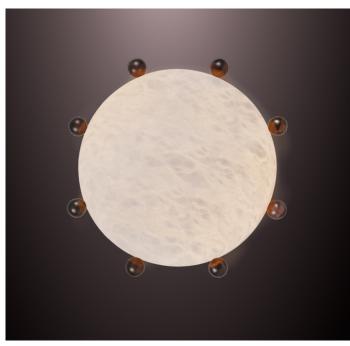

# **MADRAGUE 380**

wall sconce / ceiling flush mount

Pictured in satin brass with daylight 5000K bulb

Pictured in bronze with soft white 2700K bulb

#### Shade in genuine alabaster

-White to Amber

-Small veins or dark veins

**Note:** the alabaster pattern varies from product to product, so the displayed image may be different.

#### Hardware in solid brass

Finishes available:
-Polished brass, satin brass, antique brass
-Dark bronze
-Polished or satin nickel
-RAL K5 classic powder coating