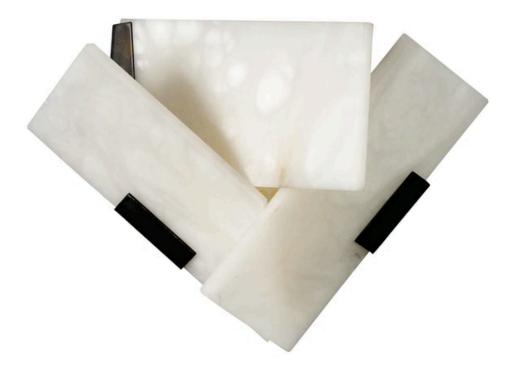

## FLY wall sconce

### PRODUCT DETAILS

Shade in genuine alabaster -White to Amber -Small veins or dark veins Note: the alabaster pattern varies from product to product, so the displayed image may be different.

Bracket Powder coating and black oxidized steel

#### DIMENSIONS

3 SIZES AVAILABLE FLY 1 W 11" - D 4.75" - H 8" FLY 2 W 14" - D 6.75" - H 10" FLY 3 W 16" - D 7.5" - H 11"