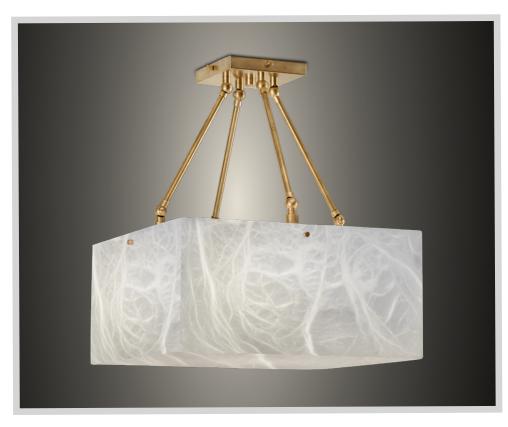

# **TITAN 380**

chandelier

## PRODUCT DETAILS

Shade in genuine alabaster -White to Amber -Small veins or dark veins Note: the alabaster pattern varies from product to product, so the displayed image may be different.

Hardware in solid brass

## DIMENSIONS

15.5"x 15.5" - 7.5"H OAH as pictured 18" or TBD Weight: about 30 pounds

#### WIRING

2 x medium base sockets 2 x 9/13 watts max. (~150 watts equivalent) Bulb recommendation: A15 / E26 LED Bulb Dimmable 5.5" square canopy