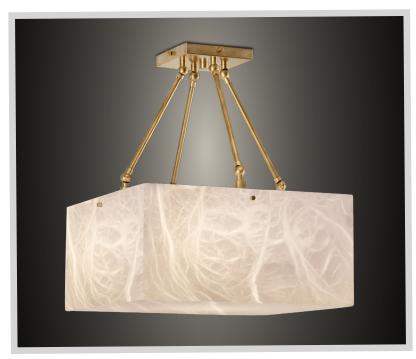

# **TITAN 380**

chandelier

## PRODUCT DETAILS

Shade in genuine alabaster -White to Amber -Small veins or dark veins Note: the alabaster pattern varies from product to product, so the displayed image may be different.

Hardware in solid brass

## DIMENSIONS

15.5"x 15.5" - 7.5"H OAH as pictured 18" or TBD Weight: about 30 pounds

#### WIRING

2 x medium base sockets 2 x 9/13 watts max. (~150 watts equivalent) Bulb recommendation: A15 / E26 LED Bulb Dimmable 5.5" square canopy